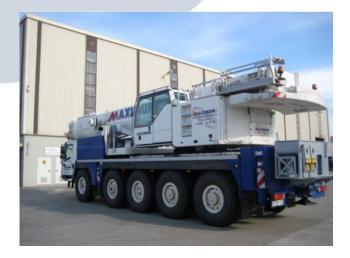

#### Main Data

Manufacturer Crane / Chassis Liebherr

Model / Type of Crane LTM1100-5.2 / All Terrain Crane

Serial no. / Chassis no. 092571 / W09585000AEL05342

Year 2010

Location / Availability 'as-is' Netherlands / 01.12.2013

## **Data Truck Chassis**

Carrier Cabin Wide

Engine (make/type) / hp / kW Liebherr D846 A7 / 503hp / 370kW

Drive and steering 10x6x10

Size of wheels 16.00R25

Mileage / Working hours 28.500km

## Data Superstructure

Telescopic boom 52mtr

Swing-away jib 19mtr

No. of winches

Hookblocks / Crane Hook 59.1ton and ballweight

Counterweight 35ton

Working hours crane 3.750hrs

Remarks / special features Telma brake, trailing coupling D19, Bluetooth above, lights on boombase