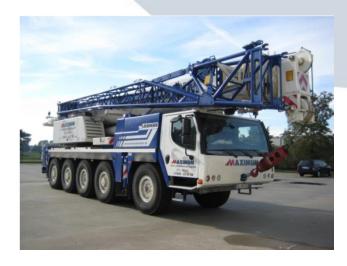

#### Main Data

Manufacturer Crane / Chassis Liebherr

Model / Type of Crane LTM1100-5.2 / All Terrain Crane

Serial no. / Chassis no. 092571 / W09585000AEL05342

Year 2010

Location / Availability 'as-is' Netherlands / 01.12.2013

## **Data Truck Chassis**

Carrier Cabin Wide

Engine (make/type) / hp / kW Liebherr D846 A7 / 503hp / 370kW

Drive and steering 10x6x10

Size of wheels 16.00R25

Mileage / Working hours 28.500km

## Data Superstructure

Telescopic boom 52mtr

Swing-away jib 19mtr

No. of winches

Hookblocks / Crane Hook 59.1ton and ballweight

Counterweight 35ton

Working hours crane 3.750hrs

Remarks / special features Telma brake, trailing coupling D19, Bluetooth above, lights on boombase